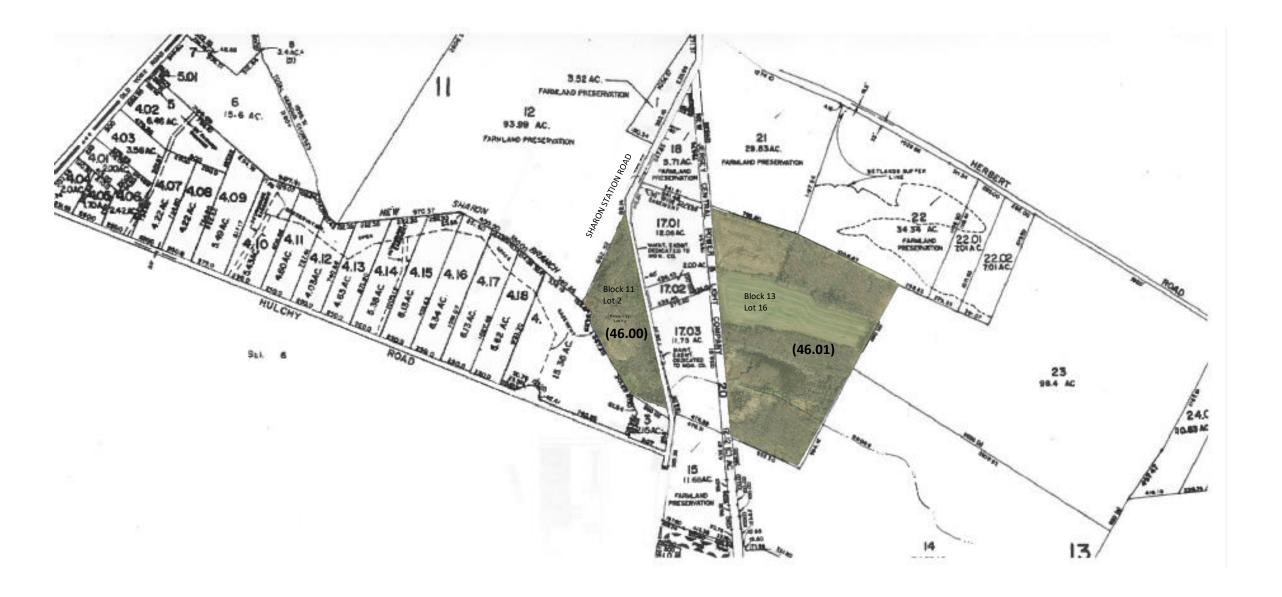

| STRYESKI<br>MAP # 46                                                                     |                                           |       |             |                                                                   | Revised 1/12/2022 |          |                                  |
|------------------------------------------------------------------------------------------|-------------------------------------------|-------|-------------|-------------------------------------------------------------------|-------------------|----------|----------------------------------|
| LOCATION AND DESCRIPTION                                                                 | ZONING                                    | ACRES | BLOCK & LOT | CURRENT<br>INFORMATION                                            | R                 | .E TAXES | MISC. AVAILABLE                  |
| UPPER FREEHOLD TOWNSHIP<br>(MONMOUTH COUNTY)                                             | Rural Agricultural<br>Residential         | 60.55 | Total       |                                                                   | \$                | 383.17   | X_TITLE INSURANCE                |
| Woods, fields and stream<br>I-195, 2.5 miles; N.J. Turnpike Exit 7A, 3.75 miles.         | 3 acre<br>200' frontage                   | 11.70 | B 11<br>L 2 | Stryeski (46.00)<br>Owner: Princeton Research Lands LLC           | \$                | 12.13    | X_PERIMETER SURVE                |
| Lot 16 served by private right-of-way. Frontage on Lot 2.                                | 300' depth<br>75' front yard              |       | B 13        | Stryeski (46.01)                                                  | \$                | 371.04   | X_TOPO SURVEY                    |
| Directions: Route #539 South from Hightstown, Left                                       | 40' side yard<br>75' rear yard            | 48.85 | L 16        | subject to building permit<br>Owner: Princeton Research Lands LLC |                   |          | X_ARIEL PHOTO                    |
| onto Herbert Rd. (first road after Sharon rd. ), Turn<br>right onto Sharon Station Road. | 30' max bldg. hgt.<br>10% max. bldg. cvg. |       |             |                                                                   |                   |          | X_SKETCH PLATS                   |
|                                                                                          | 15% max lot cvg.                          |       |             |                                                                   |                   |          | X_SOIL & PERC. TESTS             |
|                                                                                          |                                           |       |             |                                                                   |                   |          | X_SUBDIVISION MAP                |
|                                                                                          |                                           |       |             |                                                                   |                   |          | X_SOIL SURVEY                    |
|                                                                                          |                                           |       |             |                                                                   |                   |          | X_WETLANDS INFO<br>AND/OR REPORT |
|                                                                                          |                                           |       |             |                                                                   |                   |          |                                  |
|                                                                                          |                                           |       |             |                                                                   |                   |          |                                  |
|                                                                                          |                                           |       |             |                                                                   |                   |          |                                  |
|                                                                                          |                                           |       |             |                                                                   |                   |          |                                  |
|                                                                                          |                                           |       |             |                                                                   | Г                 | Thompson | Management LLC                   |